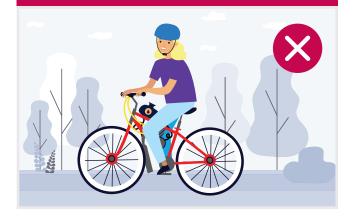

# **Youth Road Safety**

### Fact Sheet



Whether you're biking or riding an e-scooter, follow these simple road safety tips to stay safe and have fun on the move!

## MODIFIED OR PETROL POWERED BICYCLES

• Illegal.



#### **MOTORBIKES**

- To ride on or off-road it must be registered with a full or recreation registration
- Helmet must be worn at all times.



#### **E-BIKES**

- 25 km/h MAX speed
- Motor cannot provide power at speeds higher than 25km/h
- Helmet must be worn at all times
- No passengers
- Cannot be ridden on footpaths.



#### **E-SCOOTER**

- Be aged 16 yrs or over
- Max speed 20 kmph
- Helmet must be worn at all times
- No passengers
- Cannot be ridden on footpaths.