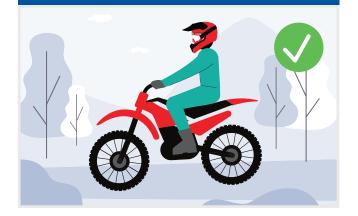

#### **MOTORBIKES**

- To ride on or off-road it must be registered with a full or recreation registration
- Helmet must be worn at all times.