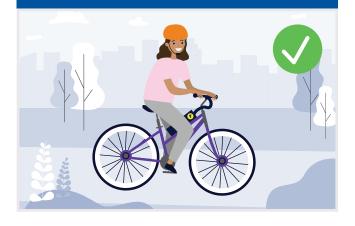

#### **E-BIKES**

- 25 km/h MAX speed
- Motor cannot provide power at speeds higher than 25km/h
- Helmet must be worn at all times
- No passengers
- Cannot be ridden on footpaths.

#### **E-SCOOTER**

- Be aged 16 yrs or over
- Max speed 20 kmph
- Helmet must be worn at all times
- No passengers
- Cannot be ridden on footpaths.